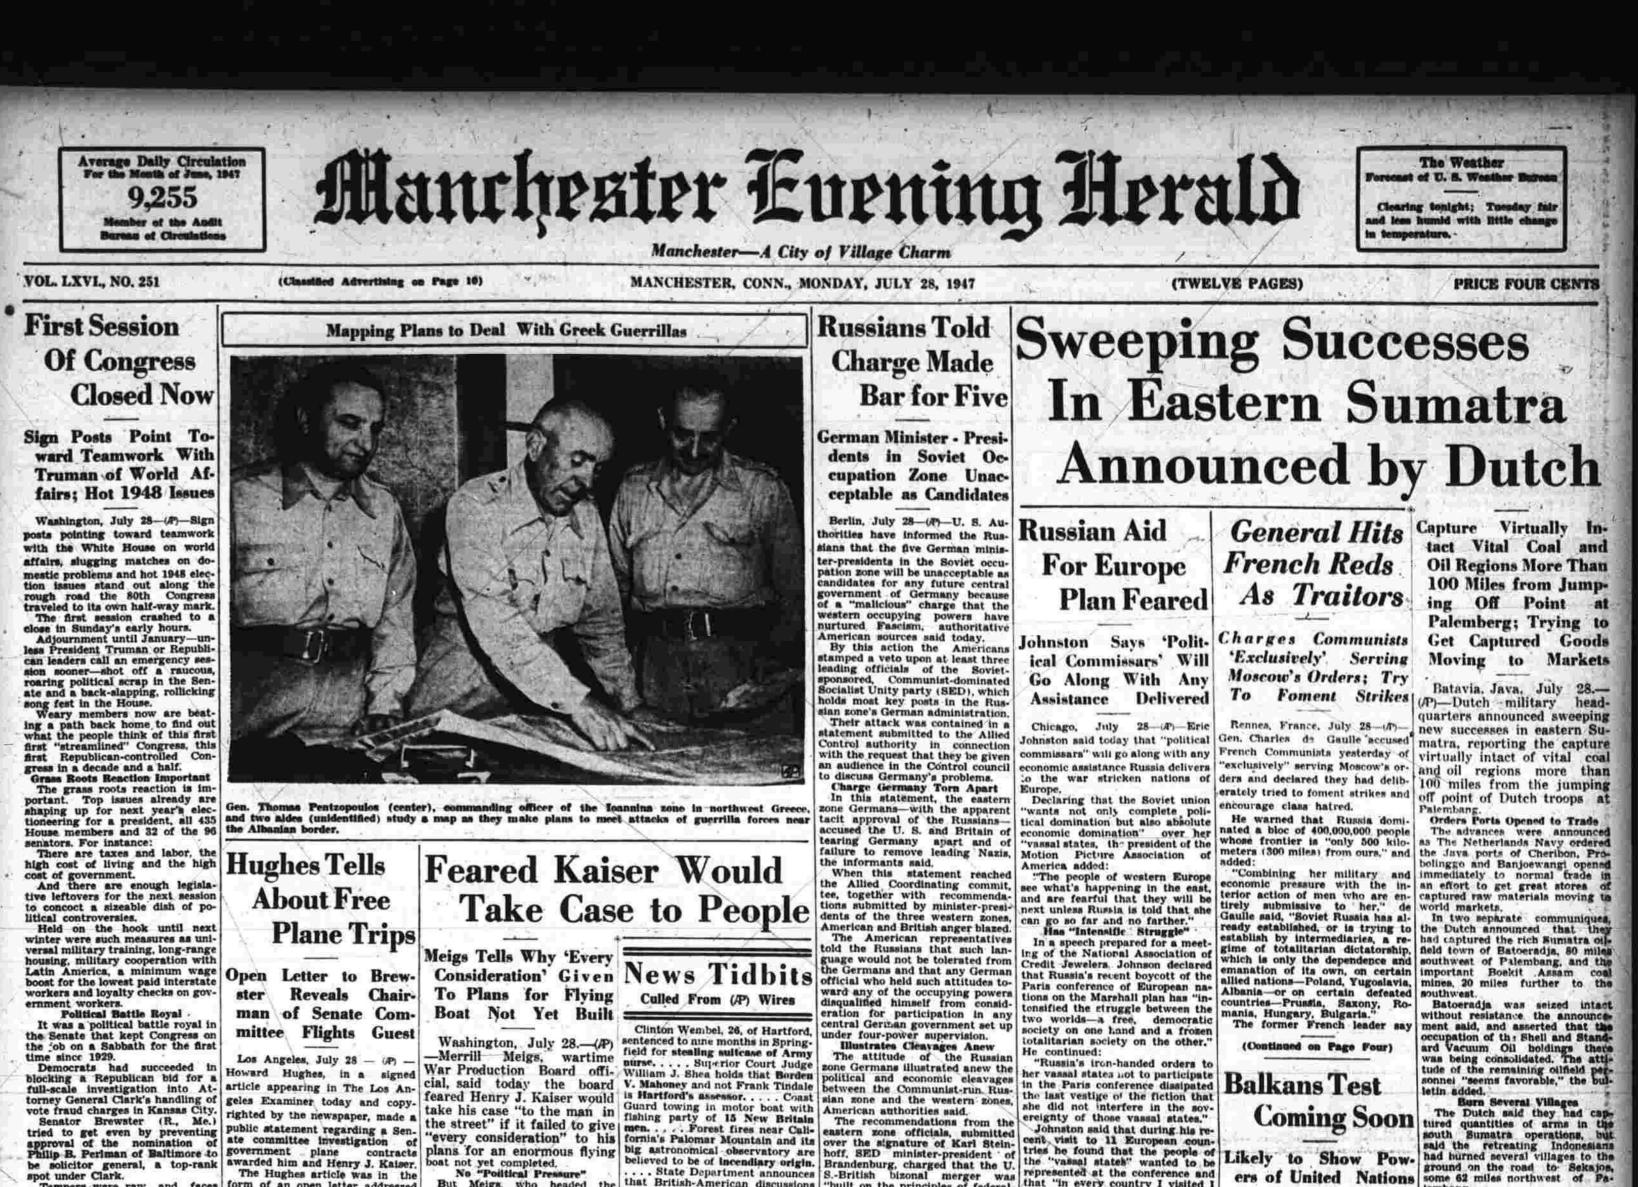

(Continued on Page Two) (Continued on Page Four) (Continued on Page Four) (Continued on Page Four) (Continued on Page Four)

(Continued on Page Four) (Continued on Page Four) have on hand were instituted

100 Miles from Jump-Palemberg; Trying to

quarters announced sweeping





## Its 100th Anniversary

rn again later in the day. Grandview heid an official "day Miss Wirtalla on two other occa-Showers recently were given President

they became reconciled last May Three Rescued From Plane Milford, July 28-(P)-The pilot

Many of the neighbors planned water in Long Island sound, en-

HAYMES

Enter Finals

**New Chickens** 

----- crossed with White Cornish, ened Knoll Burial Place born there Aug. 12, 1889. John Truman bought house on South Chrysler street in Independence, December, 1890. Fa